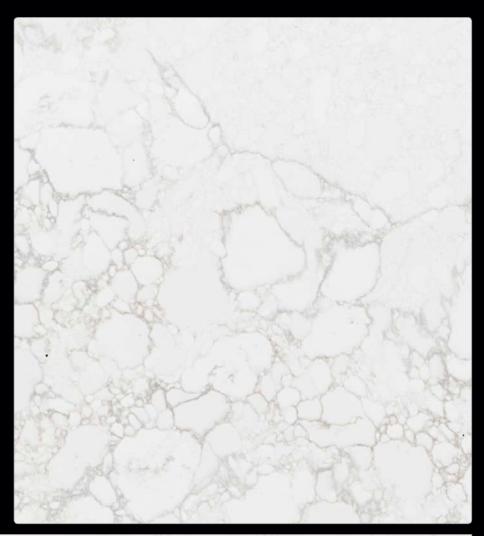

## Adagio Gold

Dimension: 63"x130" Thickness: 2CM, 3CM Finish: Polished Made in USA with US and imported parts.

Like a tender melody, this design whispers promises of sweet moments to come. Barely-there gold veins articulate their bright notes without missing a beat. The base color, soft and brilliant at the same time, has more in its repertoire than meets the eye.