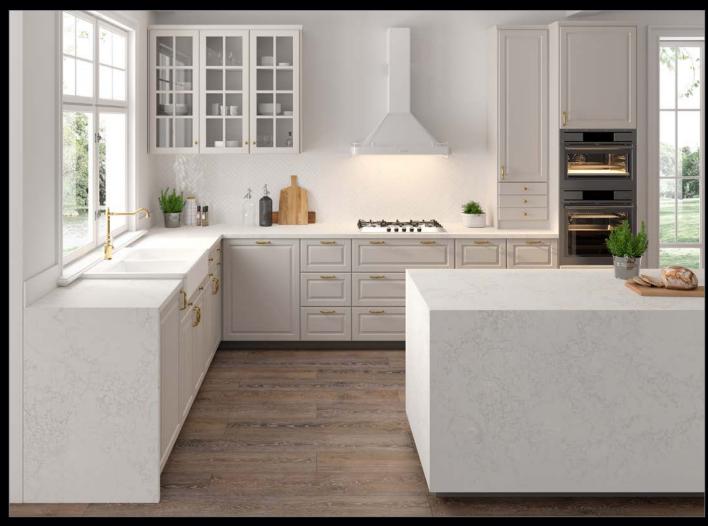

## Adagio Gold

Dimension: 63"x130" Thickness: 2CM, 3CM Finish: Polished Made in USA with US and imported parts.

Like a tender melody, this design whispers promises of sweet moments to come. Barely-there gold veins articulate their bright notes without missing a beat. The base color, soft and brilliant at the same time, has more in its repertoire than meets the eye.