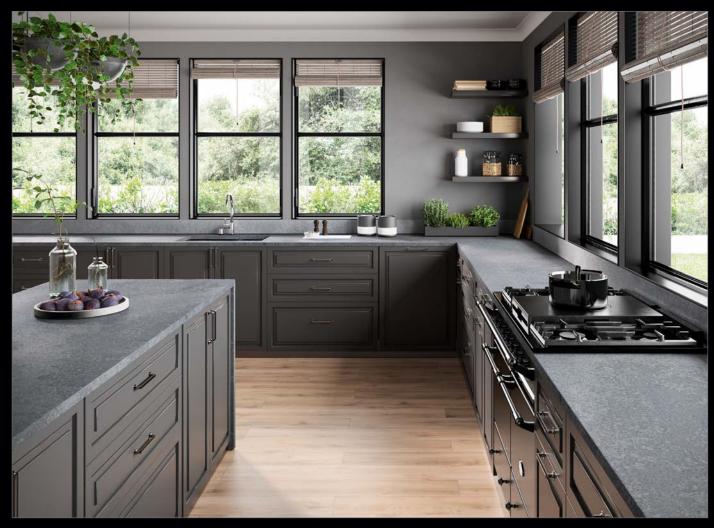

# Gotham

Dimension: 63"x130" Thickness: 2CM, 3CM Finish: Brushed

Made in USA with US and imported parts.

With fast-paced urban dwelling comes an enhanced need for a clean aesthetic. Welcome the industrial grays into your space to lend it an air of sophistication. Stone-gray and hints of warm, whisper-thin neutrals ensure a sleek, modern and idyllic look.

### Gotham

LG Hausys America, Inc. 900 Circle 75 Parkway, Suite 1500 Atlanta, GA 30339

> www.lghausysusa.com 1-877-842-8372