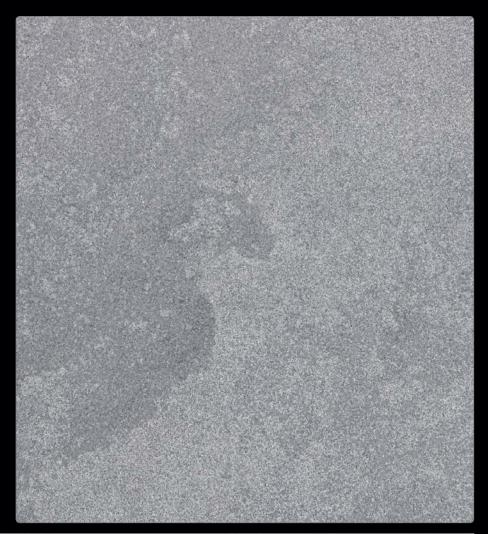

# Metro

Dimension: 63"x130" Thickness: 2CM, 3CM Finish: Brushed

Made in USA with US and imported parts.

### Metro

Anchor your space with self-assured gray tones that embrace a rainbow of possibilities. Light and medium grays flirt together smoothly, allowing the intricate texture to dazzle onlookers. Look for the faintest dark grays, peeking through to indicate the intricacies in design, all on a backdrop like dawn breaking in the city.