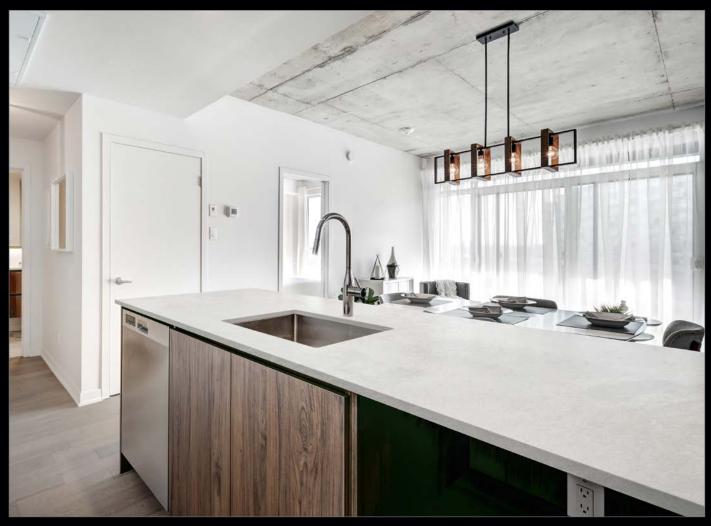

# Metro

Dimension: 63"x130" Thickness: 2CM, 3CM Finish: Brushed

Made in USA with US and imported parts.

### Metro

Anchor your space with self-assured gray tones that embrace a rainbow of possibilities. Light and medium grays flirt together smoothly, allowing the intricate texture to dazzle onlookers. Look for the faintest dark grays, peeking through to indicate the intricacies in design, all on a backdrop like dawn breaking in the city.