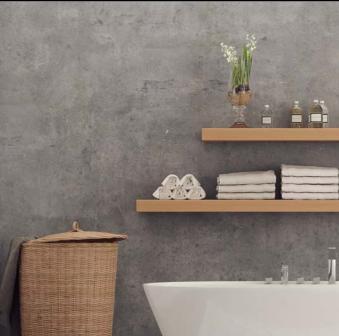

# Gotham

Dimension: 63"x130" Thickness: 2CM, 3CM Finish: Brushed

Made in USA with US and imported parts.

With fast-paced urban dwelling comes an enhanced need for a clean aesthetic. Welcome the industrial grays into your space to lend it an air of sophistication. Stone-gray and hints of warm, whisper-thin neutrals ensure a sleek, modern and idyllic look.

### Gotham

LG Hausys America, Inc. 900 Circle 75 Parkway, Suite 1500 Atlanta, GA 30339

> www.lghausysusa.com 1-877-842-8372