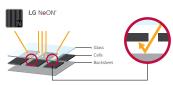

#### LG NeON® H BiFacial

Our award-winning BiFacial modules can absorb light at both the front and back sides of the modules due to a transparent backsheet.