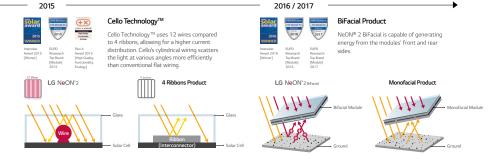

## Award-winning Technology

We're proud to provide solar modules recognized for their efficiency and performance. A winner of the acclaimed Intersolar award, the LG NeON® 2 is among the most powerful solar modules on the market today, thanks to LG's Cello Technology.