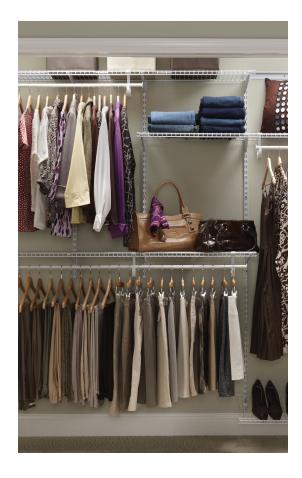

## ShelfTrack® SuperSlide®

## The best all-around adjustable shelving system

ShelfTrack is designed to adjust to any configuration. Its flexible design gives seniors the ability to alter shelf heights and positions to fit their needs. It can also be configured to meet ADA requirements. ShelfTrack SuperSlide takes all the benefits of ShelfTrack and adds a continuous sliding rod, so hanging items slide without interruption.

- · Offers flexible design configurations
- · Adjusts to fit the needs of any tenant
- The system is easily reconfigured and/or moved during tenant transitions
- Strong steel system hardware built to last and withstand everyday wear
- · Provides easy access and offers solutions to keep floor clear