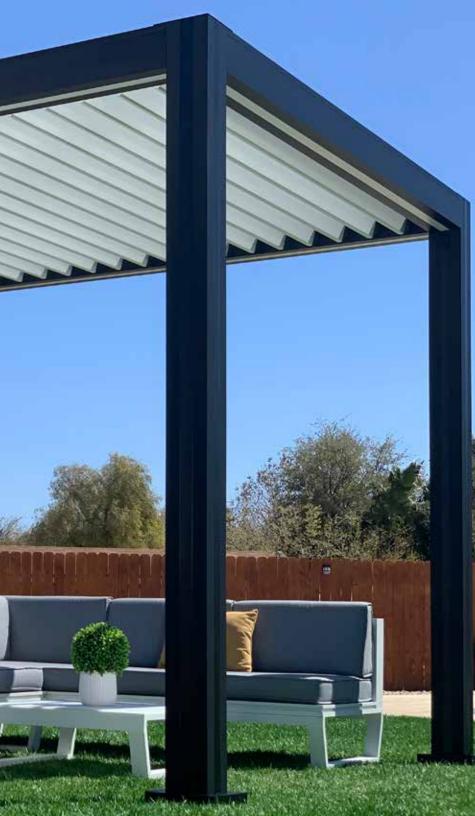

### Range of Motion

Pergola X gives you the power to control the way sun and rain affect your outdoor living space.

We designed the Pergola X to create shade in any space, regardless of position of the sun. Our quiet linear drive system is smooth and efficient in moving the louvers from zero to 170° for manual operation and 140° for motorized. This range of motion provides complete control over both light and weather in your outdoor environment, so your plans can stay as flexible as our systems.

Your perfectly-angled louvers allow for excellent airflow, creating a cool, comfortable outdoor space, where it's possible to enjoy both the feel of the shade and the beauty of a clear blue sky. We like to think of it as the best of both worlds.

Motorized

When the system is closed, our interlocking louvers channel water into a fully extruded aluminum gutter system. Our 360° gutter design provides more efficient water management when the louvers are closed.

Gutters

Louvers

Beam Chases (Can Lights, etc.)

Posts & Beams