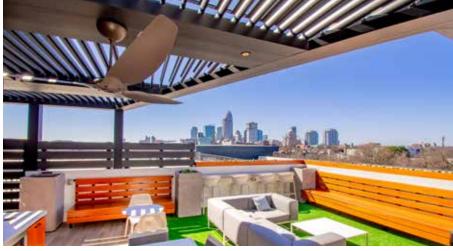

#### Get unparalleled coverage for every patron, guest, and fan of your business with this expanded model.

For commercial applications, the Pivot 6 XL was engineered to span further and handle three times more rain water than our industry-leading Pivot 6 design. This enables StruXure to design bigger systems to accommodate larger projects, making us the industry leader commercially.

## Pivot 6 XL

An expanded version of our Pivot 6 designed to meet the complex needs of our commercial clients.