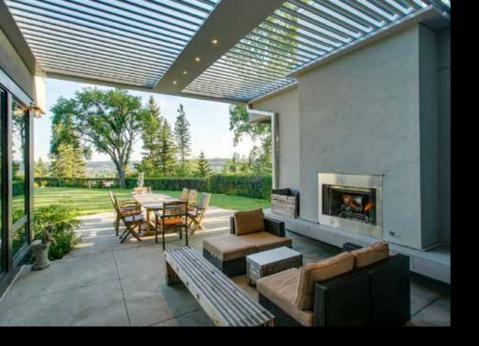

Ideal for any outdoor living areas, such as patios, decks, lanais, verandas, entryways, courtyards, outdoor kitchens, swimming pools and spas. It's aslo a perfect enhancement for patron comfort at country clubs, restaurants, hotels, resorts, theme parks and sports venues. Select from a variety of available colors, materials and finishes to complement any architectural style and conform to your aesthetics.

#### The original Pergola X has been improved and perfected since its inception in 2011.

Its award-winning pivot design gives a full 170° range of motion to provide a cool oasis, regardless of the sun's position. Now available with our customized Somfy technology, the Pivot can intuitively control the effects of the weather to enhance your outdoor lifestyle.

## Pivot 6

The award-winning pivot design is changing how we live outdoors with a full 170° range of motion.