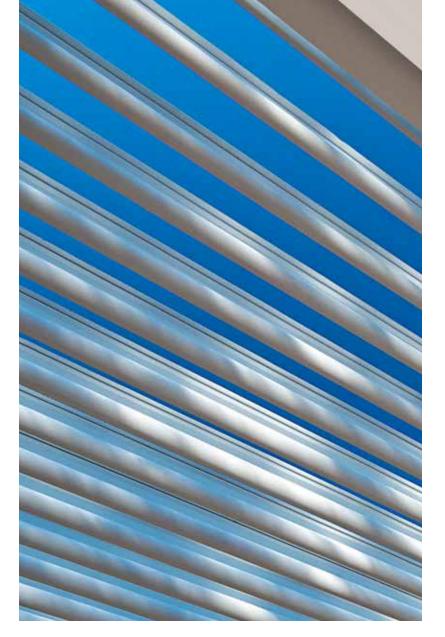

#### The original Pergola X has been improved and perfected since its inception in 2011.

Its award-winning pivot design gives a full 170° range of motion to provide a cool oasis, regardless of the sun's position. Now available with our customized Somfy technology, the Pivot can intuitively control the effects of the weather to enhance your outdoor lifestyle.

## Pivot 6

The award-winning pivot design is changing how we live outdoors with a full 170° range of motion.

#### Closed

When closed, the patented louver design interlocks, providing a solid shelter from rain. Water is pitched into the system's 360° integrated gutter.

#### Angled In

Shaded space provides protection from the harmful effects of the sun. The Pivot provides SPF protection and allows you to spend more time outdoors without added sun exposure.

#### Opened

Allow maximum light into your space with the louvers fully opened. This positions also minimizes resistance and uplift in high winds.

#### Angled Out

Angled louvers provide cool shade and air flow without blocking your blue sky view.

We listened to our customers' feedback and challenged our design team to do what no other louvered structure can do: give you full sky. The Pergola X Slide gives you the ability to open the space above you while maintaining the versatility of the Pivot. By combining these two features, the Slide has totally revolutionized the way we view outdoor living. Now, the sky's the limit.