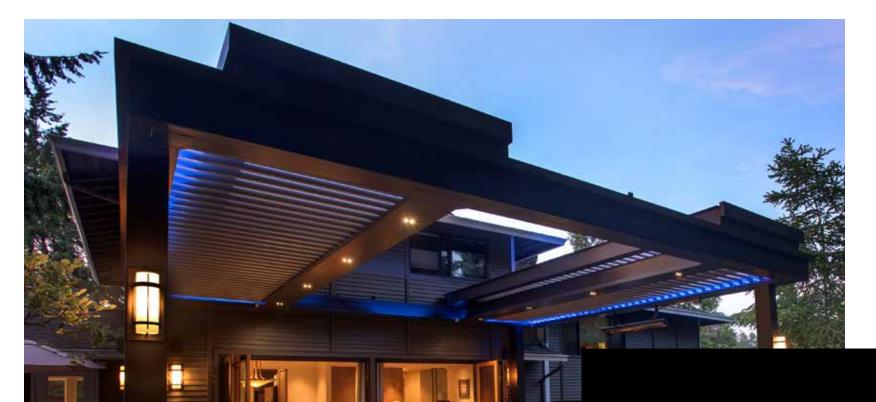

### Range of Motion

Pergola X gives you the power to control the way sun and rain affect your outdoor living space.

We designed the Pergola X to create shade in any space, regardless of position of the sun. Our quiet linear drive system is smooth and efficient in moving the louvers from zero to 170° for manual operation and 140° for motorized. This range of motion provides complete control over both light and weather in your outdoor environment, so your plans can stay as flexible as our systems.

Your perfectly-angled louvers allow for excellent airflow, creating a cool, comfortable outdoor space, where it's possible to enjoy both the feel of the shade and the beauty of a clear blue sky. We like to think of it as the best of both worlds.

Motorized

When the system is closed, our interlocking louvers channel water into a fully extruded aluminum gutter system. Our 360° gutter design provides more efficient water management when the louvers are closed.