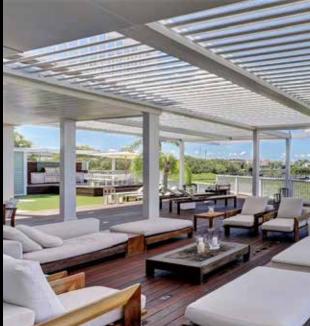

#### Angled Out

Angled louvers provide cool shade and air flow without blocking your blue sky view.

We listened to our customers' feedback and challenged our design team to do what no other louvered structure can do: give you full sky. The Pergola X Slide gives you the ability to open the space above you while maintaining the versatility of the Pivot. By combining these two features, the Slide has totally revolutionized the way we view outdoor living. Now, the sky's the limit.

We can design a Pergola X Slide in larger spaces, where a full sky view can provide an impressive visual and eliminate the barrier between you and a beautiful day... or night. With the push of a button, simply slide one pivot zone above another to open up your space. Then, when you're ready, close the Slide and return it to the full functionality of a Pergola X Pivot 6.

That driving-with-the-sun-roof-open feeling, now for your patio.

Pivot 6 Slide System / 13