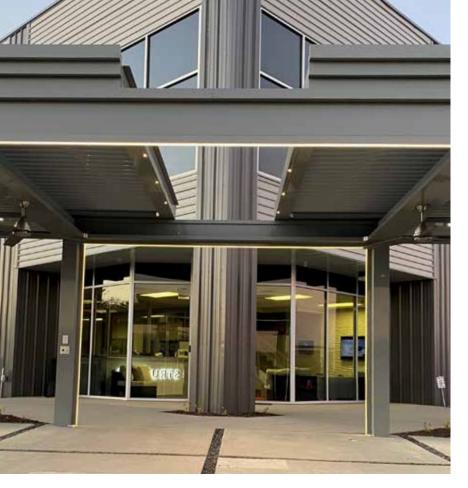

## Pivot 6

The award-winning pivot design is changing how we live outdoors with a full 170° range of motion.

#### Closed

When closed, the patented louver design interlocks, providing a solid shelter from rain. Water is pitched into the system's 360° integrated gutter.

#### Angled In

Shaded space provides protection from the harmful effects of the sun. The Pivot provides SPF protection and allows you to spend more time outdoors without added sun exposure.

#### Opened

Allow maximum light into your space with the louvers fully opened. This positions also minimizes resistance and uplift in high winds.

#### Angled Out

Angled louvers provide cool shade and air flow without blocking your blue sky view.

We listened to our customers' feedback and challenged our design team to do what no other louvered structure can do: give you full sky. The Pergola X Slide gives you the ability to open the space above you while maintaining the versatility of the Pivot. By combining these two features, the Slide has totally revolutionized the way we view outdoor living. Now, the sky's the limit.