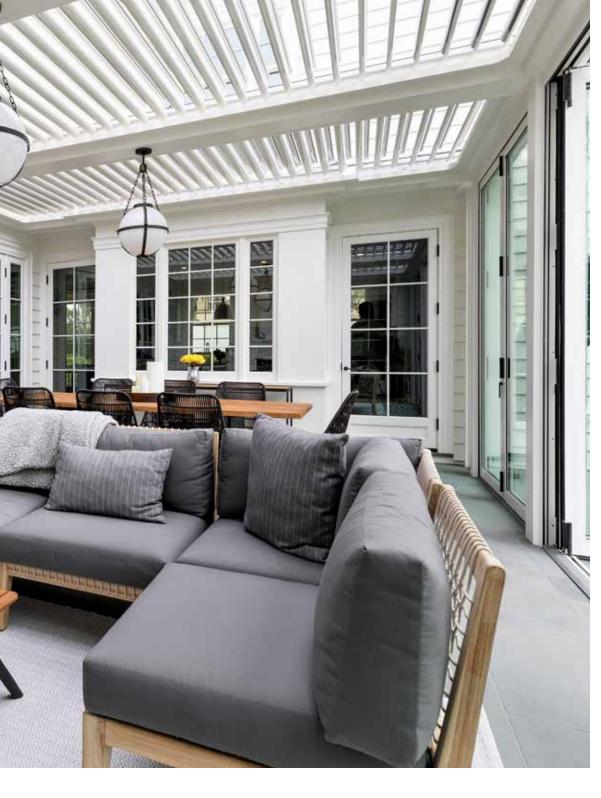

#### The original Pergola X has been improved and perfected since its inception in 2011.

Its award-winning pivot design gives a full 170° range of motion to provide a cool oasis, regardless of the sun's position. Now available with our customized Somfy technology, the Pivot can intuitively control the effects of the weather to enhance your outdoor lifestyle.

## Pivot 6

The award-winning pivot design is changing how we live outdoors with a full 170° range of motion.

#### Closed

When closed, the patented louver design interlocks, providing a solid shelter from rain. Water is pitched into the system's 360° integrated gutter.

#### Angled In

Shaded space provides protection from the harmful effects of the sun. The Pivot provides SPF protection and allows you to spend more time outdoors without added sun exposure.

#### Opened

Allow maximum light into your space with the louvers fully opened. This positions also minimizes resistance and uplift in high winds.

#### Angled Out

Angled louvers provide cool shade and air flow without blocking your blue sky view.

We listened to our customers' feedback and challenged our design team to do what no other louvered structure can do: give you full sky. The Pergola X Slide gives you the ability to open the space above you while maintaining the versatility of the Pivot. By combining these two features, the Slide has totally revolutionized the way we view outdoor living. Now, the sky's the limit.