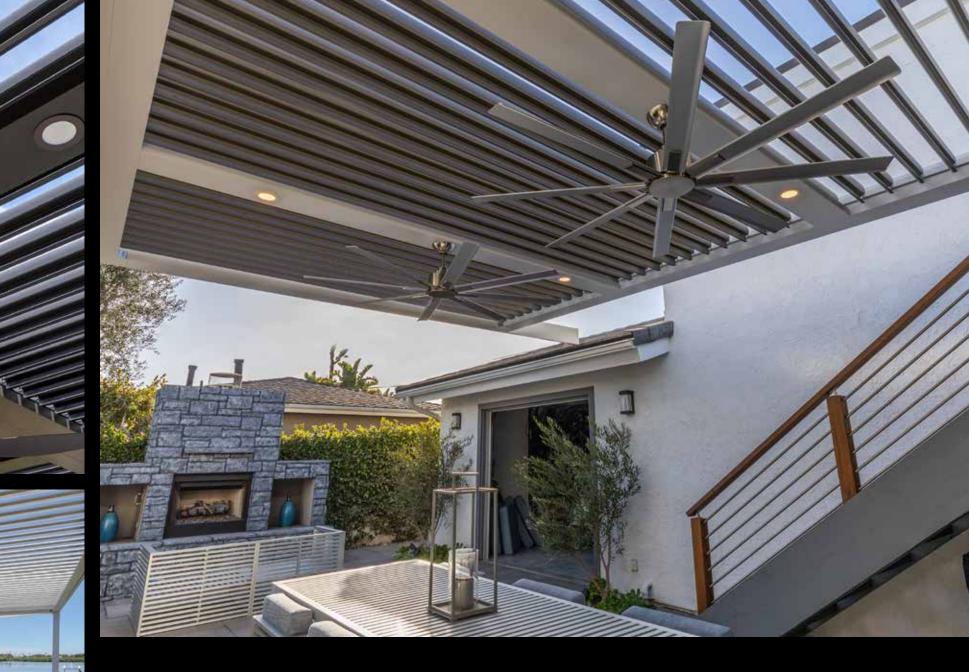

### Solutions for Your Space

StruXure's philosophy is "if it can be designed and engineered, we will build it." Truly amazing designs can be created to meet your exact requirements however demanding, unusual or eccentric. We take pride in making your Pergola X one of a kind. With so many options and limitless possibilities, how do you know where to begin? Our product specialists can help you design a shade system for your outdoor space that is uniquely yours. Ceiling Fans Accent Lighting Custom Colors Wood / Faux Cladding Custom Columns Cornice Style Facade Pergola Cuts / Corbel Ends Motorized Solar Screens Outdoor Curtains Outdoor Heating & Cooling

### TraX™

Seamless integration of lights and screens right into the posts and beams of your Pergola X.

A natural upgrade to our Pergola X, the TraX<sup>™</sup> System takes the control you have over your outdoor space to the next level, allowing screens and lights to be seamlessly integrated into the anatomy of your pergola.

Our patent-pending TraX system, through its unique design, can hold the components and wiring for screens and lighting, both of which are safely separated within the TraX channels. The components can be installed at the time of purchase, or later down the road. The simple installation is as easy as removing the TraX Cap, running the components through the appropriate channels, and replacing the cap. It will appear as though the accessories were there all along.