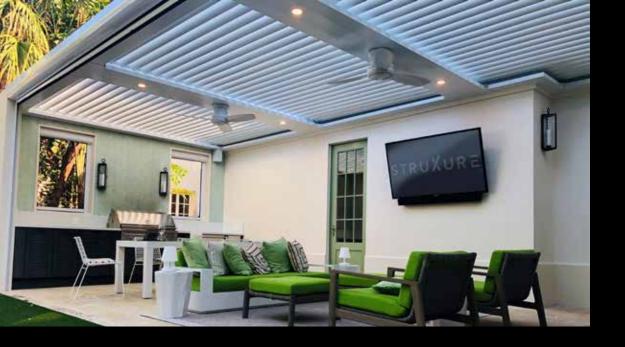

### TraX™

Seamless integration of lights and screens right into the posts and beams of your Pergola X.

A natural upgrade to our Pergola X, the TraX<sup>™</sup> System takes the control you have over your outdoor space to the next level, allowing screens and lights to be seamlessly integrated into the anatomy of your pergola.

Our patent-pending TraX system, through its unique design, can hold the components and wiring for screens and lighting, both of which are safely separated within the TraX channels. The components can be installed at the time of purchase, or later down the road. The simple installation is as easy as removing the TraX Cap, running the components through the appropriate channels, and replacing the cap. It will appear as though the accessories were there all along.