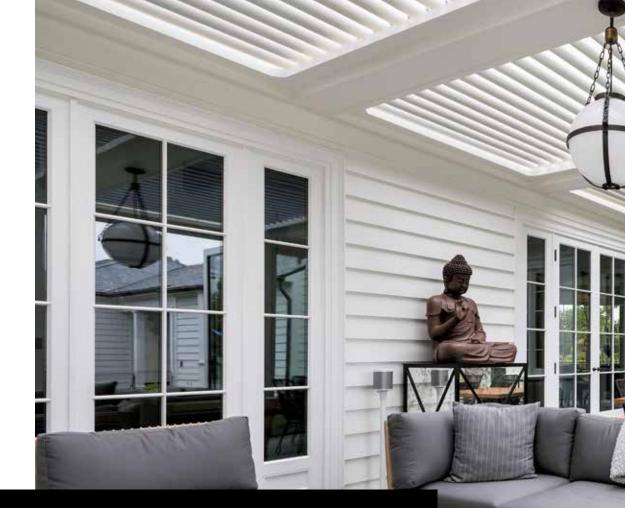

#### The original Pergola X has been improved and perfected since its inception in 2011.

Its award-winning pivot design gives a full 170° range of motion to provide a cool oasis, regardless of the sun's position. Now available with our customized Somfy technology, the Pivot can intuitively control the effects of the weather to enhance your outdoor lifestyle.

## Pivot 6

The award-winning pivot design is changing how we live outdoors with a full 170° range of motion.