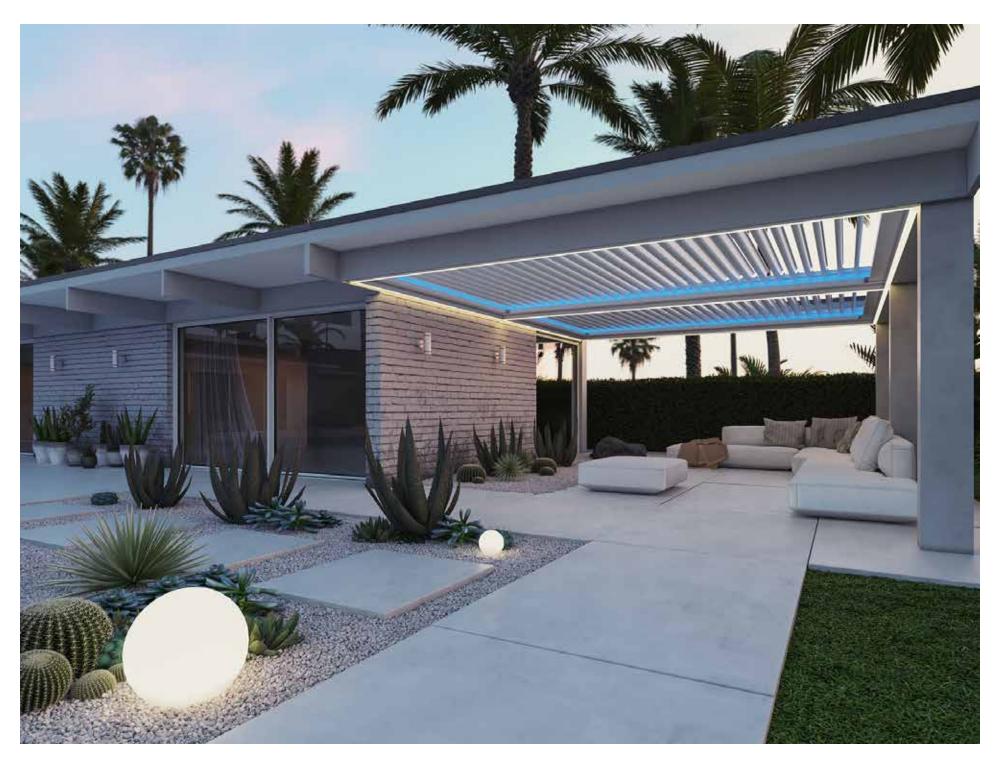

### Range of Motion

Pergola X gives you the power to control the way sun and rain affect your outdoor living space.

We designed the Pergola X to create shade in any space, regardless of position of the sun. Our quiet linear drive system is smooth and efficient in moving the louvers from zero to 170° for manual operation and 140° for motorized. This range of motion provides complete control over both light and weather in your outdoor environment, so your plans can stay as flexible as our systems.

Your perfectly-angled louvers allow for excellent airflow, creating a cool, comfortable outdoor space, where it's possible to enjoy both the feel of the shade and the beauty of a clear blue sky. We like to think of it as the best of both worlds.