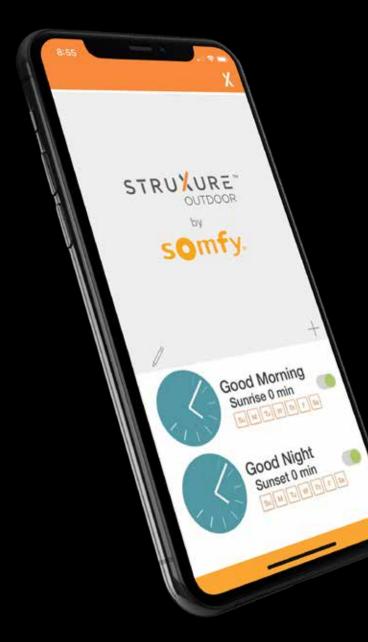

#### with Artificial Intelligence

Welcome to the smarter side of outdoor living. The StruXure app by Somfy provides the ultimate control of your Pergola X from the palm of your hand. It's just one of the ways StruXure continues to innovate, continually perfecting our products through applied design and advanced technology to deliver the best customer experience. StruXure app by Somfy® Technology provides users with a variety of programming options including:

Remote Control with WiFi App (use both together)

Home Automation Compatibility use the same controls to automate both the pergola/structure and motorized screens

More Sensors rain, wind, snow/ice, freeze

Voice Control (Amazon Alexa integration)

**Programmability** (different times of the day)

Full Range of Radio Controls Technical Support Training Support 5 Year Full Warranty

Program & control your system with the StruXure app by Somfy.