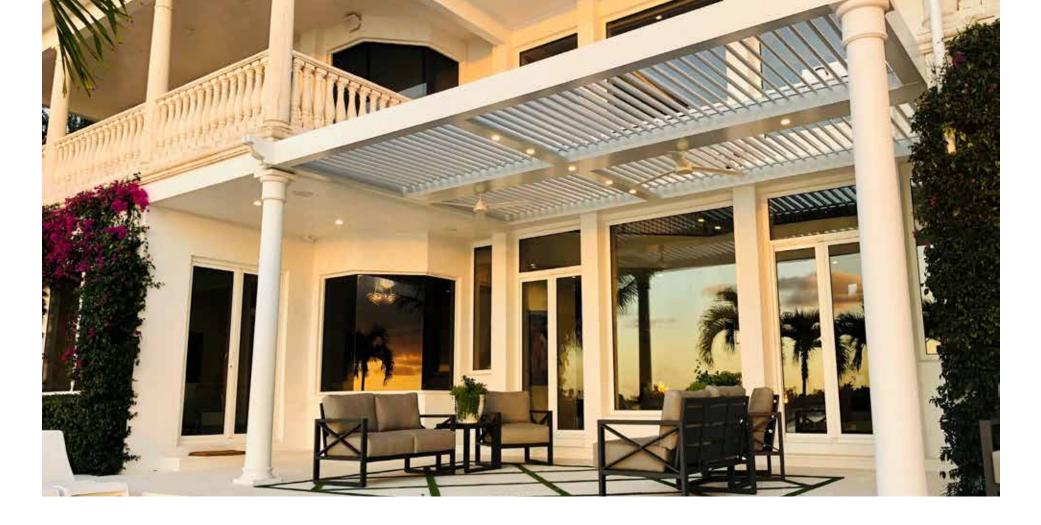

#### The original Pergola X has been improved and perfected since its inception in 2011.

Its award-winning pivot design gives a full 170° range of motion to provide a cool oasis, regardless of the sun's position. Now available with our customized Somfy technology, the Pivot can intuitively control the effects of the weather to enhance your outdoor lifestyle.

## Pivot 6

The award-winning pivot design is changing how we live outdoors with a full 170° range of motion.