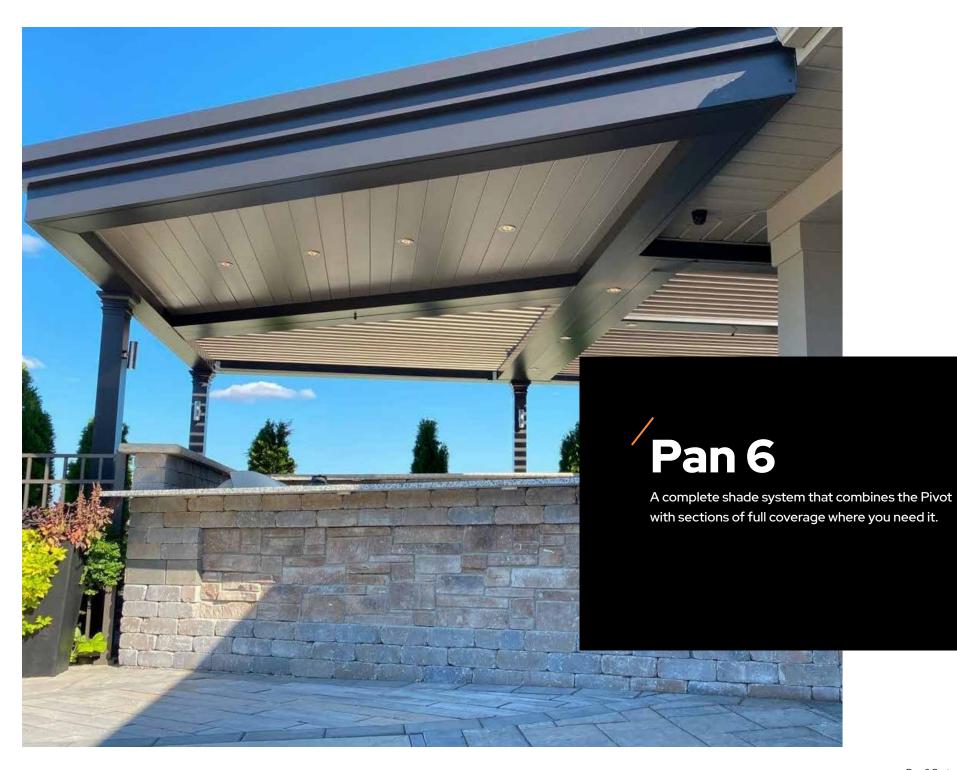

#### Adaptable Design

Every element of your shade system can be handpicked to meet the needs of your business, whether it's the color, corbels, lights or screens.

When you don't need every section of your Pergola X to be automated, we offer a fixed ceiling panel option that seamlessly integrates and protects. The Pan 6 is perfect for larger projects with multiple zones where you can alternate between louvers and pans.

This flexibility ultimately allows for truly dynamic outdoor spaces to be created, with some sections that allow for the fullness of the sun to shine through and some that re-create indoor comfort amid the breezes and pleasantries of the great outdoors.