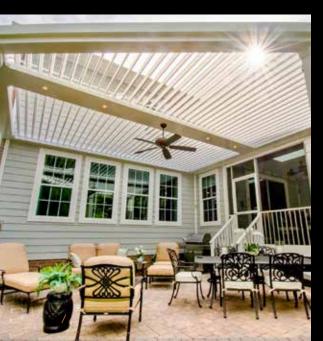

Ideal for any outdoor living areas, such as patios, decks, lanais, verandas, entryways, courtyards, outdoor kitchens, swimming pools and spas. It's aslo a perfect enhancement for patron comfort at country clubs, restaurants, hotels, resorts, theme parks and sports venues. Select from a variety of available colors, materials and finishes to complement any architectural style and conform to your aesthetics.

#### The original Pergola X has been improved and perfected since its inception in 2011.

Its award-winning pivot design gives a full 170° range of motion to provide a cool oasis, regardless of the sun's position. Now available with our customized Somfy technology, the Pivot can intuitively control the effects of the weather to enhance your outdoor lifestyle.