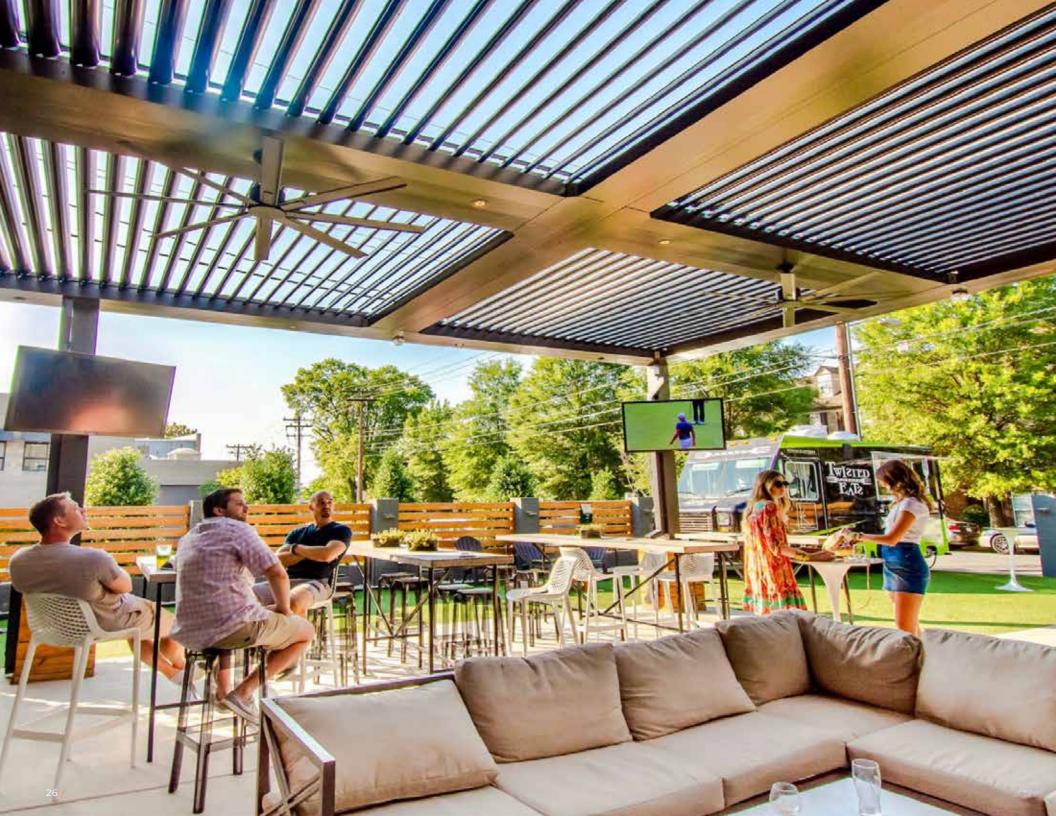

#### Get unparalleled coverage for every patron, guest, and fan of your business with this expanded model.

For commercial applications, the Pivot 6 XL was engineered to span further and handle three times more rain water than our industry-leading Pivot 6 design. This enables StruXure to design bigger systems to accommodate larger projects, making us the industry leader commercially.

## Pivot 6 XL

An expanded version of our Pivot 6 designed to meet the complex needs of our commercial clients.