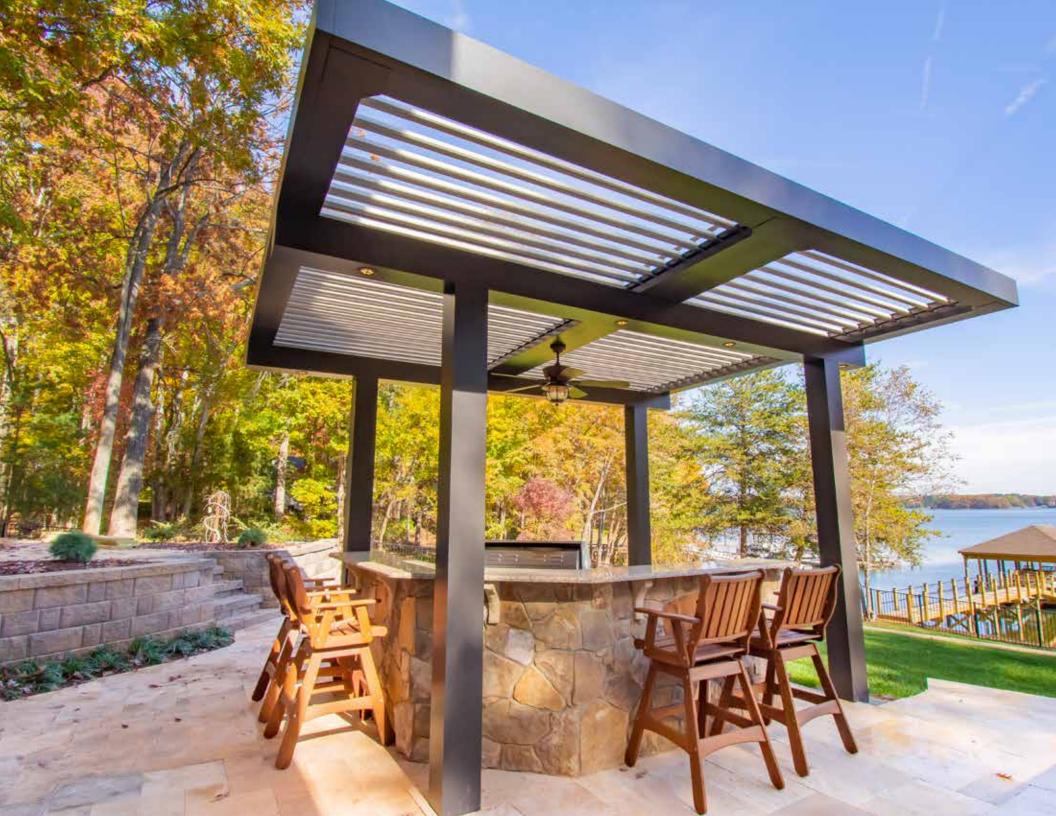

#### Get unparalleled coverage for every patron, guest, and fan of your business with this expanded model.

For commercial applications, the Pivot 6 XL was engineered to span further and handle three times more rain water than our industry-leading Pivot 6 design. This enables StruXure to design bigger systems to accommodate larger projects, making us the industry leader commercially.

## Pivot 6 XL

An expanded version of our Pivot 6 designed to meet the complex needs of our commercial clients.

#### 7.5" Gutter

Larger gutters ensure maximum rain protection for your business, keeping your people and your property unaffected by the elements.

#### 2x10″ Frame

Having a larger frame allows for uninterrupted coverage of the most expansive spaces to keep your business up and running in every season.