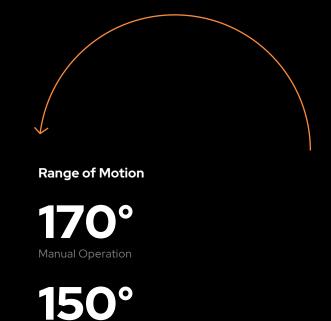

#### The original Pergola X has been improved and perfected since its inception in 2011.

Its award-winning pivot design gives a full 170° range of motion to provide a cool oasis, regardless of the sun's position. Now available with our customized Somfy technology, the Pivot can intuitively control the effects of the weather to enhance your outdoor lifestyle.

### Range of Motion

Pergola X gives you the power to control the way sun and rain affect your outdoor living space.

We designed the Pergola X to create shade in any space, regardless of position of the sun. Our quiet linear drive system is smooth and efficient in moving the louvers from zero to 170° for manual operation and 140° for motorized. This range of motion provides complete control over both light and weather in your outdoor environment, so your plans can stay as flexible as our systems.