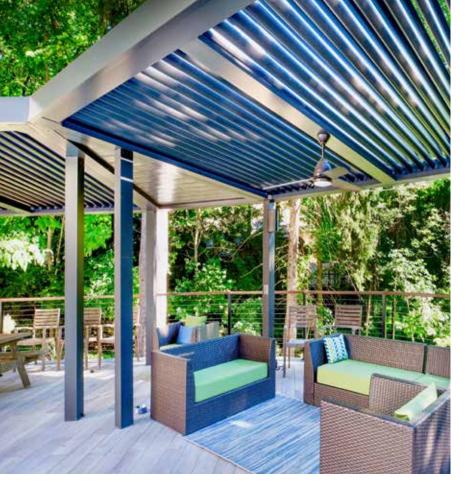

#### Adaptable Design

Every element of your shade system can be handpicked to meet the needs of your business, whether it's the color, corbels, lights or screens.

When you don't need every section of your Pergola X to be automated, we offer a fixed ceiling panel option that seamlessly integrates and protects. The Pan 6 is perfect for larger projects with multiple zones where you can alternate between louvers and pans.

This flexibility ultimately allows for truly dynamic outdoor spaces to be created, with some sections that allow for the fullness of the sun to shine through and some that re-create indoor comfort amid the breezes and pleasantries of the great outdoors.