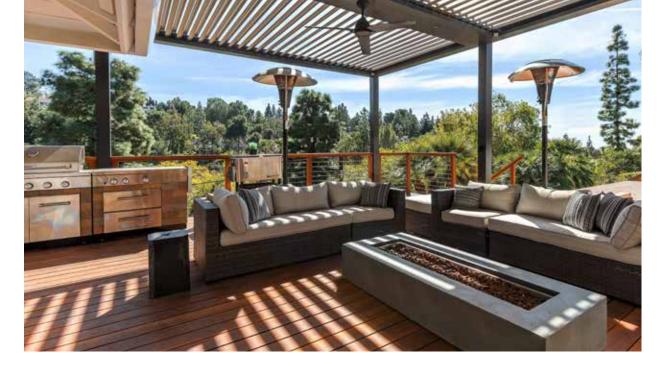

Now let's talk about your space. We want to help you create an outdoor living area that

you'll enjoy for years. A space to enjoy good times with friends and family. A space that reflects your personality and sense of style. A space that's protected from the elements so it's comfortable year round. A space that's as functional as

Ideal for any outdoor living areas, such as patios, decks, lanais, verandas, entryways, courtyards, outdoor kitchens, swimming pools and spas. It's aslo a perfect enhancement for patron comfort at country clubs, restaurants, hotels, resorts, theme parks and sports venues. Select from a variety of available colors, materials and finishes to complement any architectural style and conform to your aesthetics.

#### The original Pergola X has been improved and perfected since its inception in 2011.

Its award-winning pivot design gives a full 170° range of motion to provide a cool oasis, regardless of the sun's position. Now available with our customized Somfy technology, the Pivot can intuitively control the effects of the weather to enhance your outdoor lifestyle.