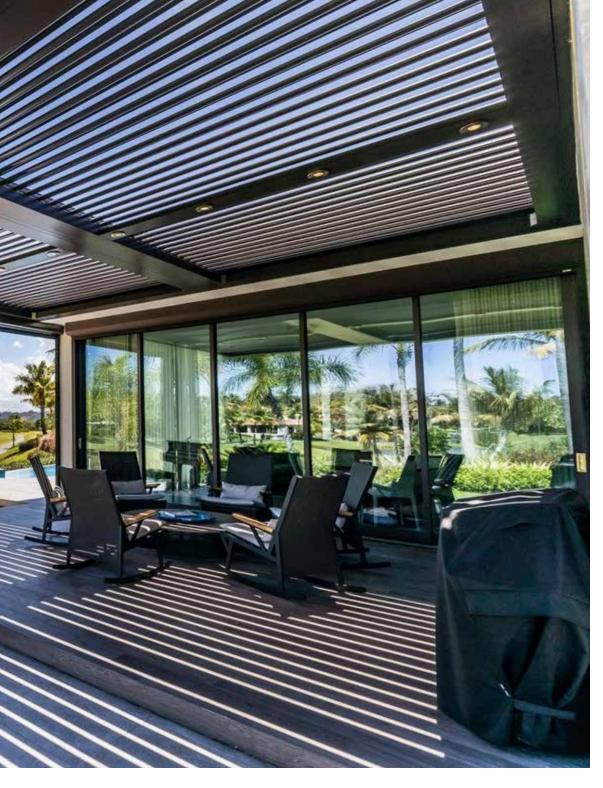

Ideal for any outdoor living areas, such as patios, decks, lanais, verandas, entryways, courtyards, outdoor kitchens, swimming pools and spas. It's aslo a perfect enhancement for patron comfort at country clubs, restaurants, hotels, resorts, theme parks and sports venues. Select from a variety of available colors, materials and finishes to complement any architectural style and conform to your aesthetics.

#### The original Pergola X has been improved and perfected since its inception in 2011.

Its award-winning pivot design gives a full 170° range of motion to provide a cool oasis, regardless of the sun's position. Now available with our customized Somfy technology, the Pivot can intuitively control the effects of the weather to enhance your outdoor lifestyle.

## Pivot 6

The award-winning pivot design is changing how we live outdoors with a full 170° range of motion.