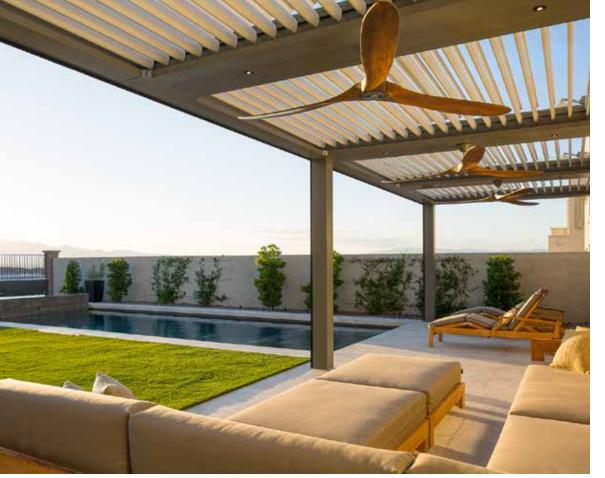

#### The original Pergola X has been improved and perfected since its inception in 2011.

Its award-winning pivot design gives a full 170° range of motion to provide a cool oasis, regardless of the sun's position. Now available with our customized Somfy technology, the Pivot can intuitively control the effects of the weather to enhance your outdoor lifestyle.

## Pivot 6

The award-winning pivot design is changing how we live outdoors with a full 170° range of motion.