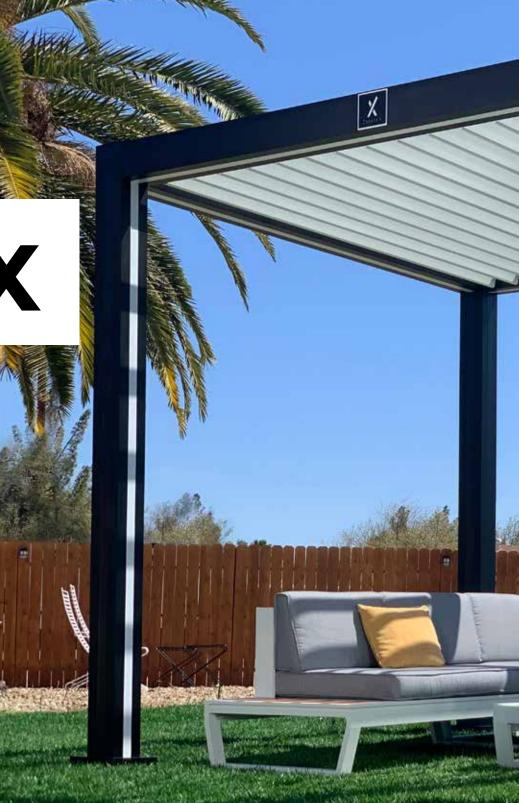

### TraX™

Seamless integration of lights and screens right into the posts and beams of your Pergola X.

A natural upgrade to our Pergola X, the TraX<sup>™</sup> System takes the control you have over your outdoor space to the next level, allowing screens and lights to be seamlessly integrated into the anatomy of your pergola.

Our patent-pending TraX system, through its unique design, can hold the components and wiring for screens and lighting, both of which are safely separated within the TraX channels. The components can be installed at the time of purchase, or later down the road. The simple installation is as easy as removing the TraX Cap, running the components through the appropriate channels, and replacing the cap. It will appear as though the accessories were there all along.