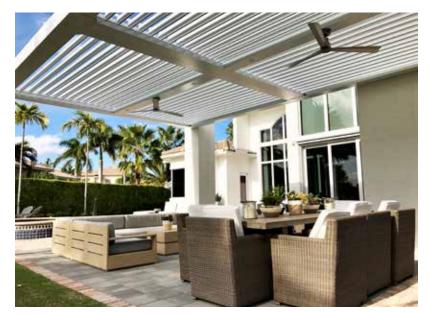

## Pivot 6

The award-winning pivot design is changing how we live outdoors with a full 170° range of motion.

#### Opened

Allow maximum light into your space with the louvers fully opened. This positions also minimizes resistance and uplift in high winds.

#### Angled Out

Angled louvers provide cool shade and air flow without blocking your blue sky view.

We listened to our customers' feedback and challenged our design team to do what no other louvered structure can do: give you full sky. The Pergola X Slide gives you the ability to open the space above you while maintaining the versatility of the Pivot. By combining these two features, the Slide has totally revolutionized the way we view outdoor living. Now, the sky's the limit.