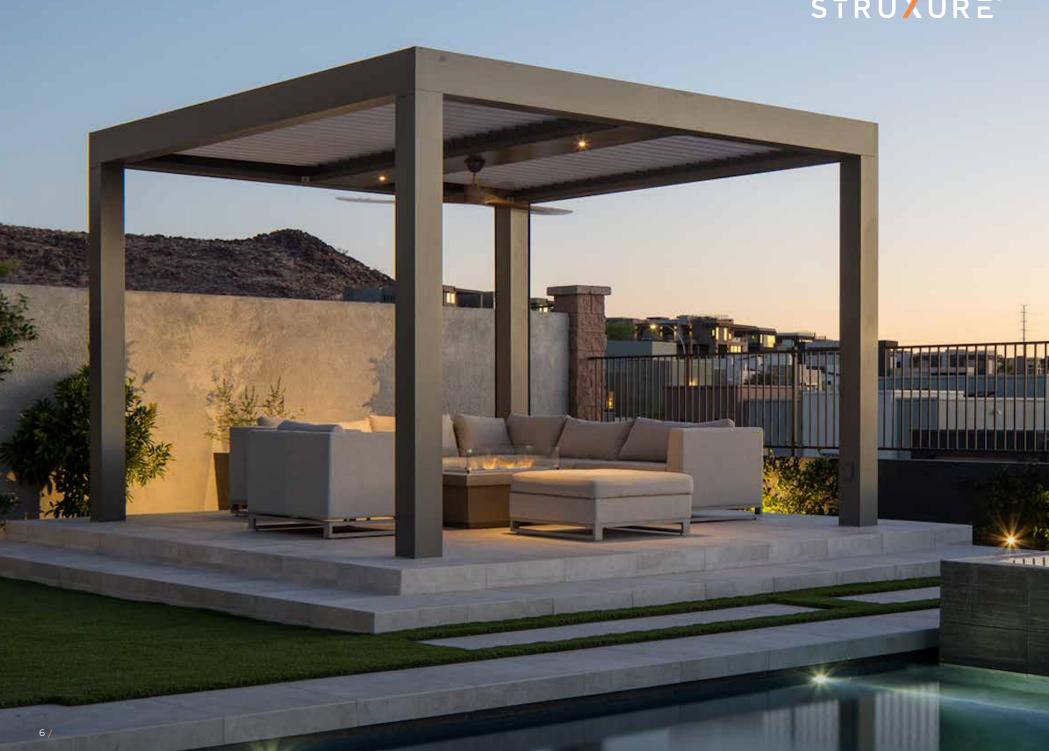

Now let's talk about your space. We want to help you create an outdoor living area that

you'll enjoy for years. A space to enjoy good times with friends and family. A space that reflects your personality and sense of style. A space that's protected from the elements so it's comfortable year round. A space that's as functional as

Ideal for any outdoor living areas, such as patios, decks, lanais, verandas, entryways, courtyards, outdoor kitchens, swimming pools and spas. It's aslo a perfect enhancement for patron comfort at country clubs, restaurants, hotels, resorts, theme parks and sports venues. Select from a variety of available colors, materials and finishes to complement any architectural style and conform to your aesthetics.

#### The original Pergola X has been improved and perfected since its inception in 2011.

Its award-winning pivot design gives a full 170° range of motion to provide a cool oasis, regardless of the sun's position. Now available with our customized Somfy technology, the Pivot can intuitively control the effects of the weather to enhance your outdoor lifestyle.

## Pivot 6

The award-winning pivot design is changing how we live outdoors with a full 170° range of motion.