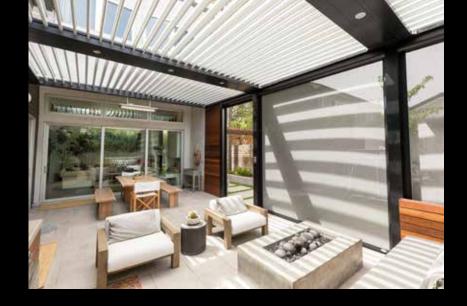

#### Adaptable Design

Every element of your shade system can be handpicked to meet the needs of your business, whether it's the color, corbels, lights or screens.

When you don't need every section of your Pergola X to be automated, we offer a fixed ceiling panel option that seamlessly integrates and protects. The Pan 6 is perfect for larger projects with multiple zones where you can alternate between louvers and pans.

This flexibility ultimately allows for truly dynamic outdoor spaces to be created, with some sections that allow for the fullness of the sun to shine through and some that re-create indoor comfort amid the breezes and pleasantries of the great outdoors.