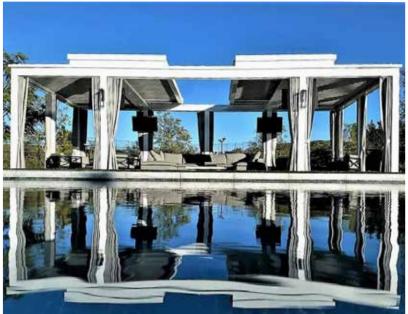

### Solutions for Your Space

StruXure's philosophy is "if it can be designed and engineered, we will build it." Truly amazing designs can be created to meet your exact requirements however demanding, unusual or eccentric. We take pride in making your Pergola X one of a kind. With so many options and limitless possibilities, how do you know where to begin? Our product specialists can help you design a shade system for your outdoor space that is uniquely yours. Ceiling Fans Accent Lighting Custom Colors Wood / Faux Cladding Custom Columns Cornice Style Facade Pergola Cuts / Corbel Ends Motorized Solar Screens Outdoor Curtains Outdoor Heating & Cooling

### TraX™

Seamless integration of lights and screens right into the posts and beams of your Pergola X.

A natural upgrade to our Pergola X, the TraX<sup>™</sup> System takes the control you have over your outdoor space to the next level, allowing screens and lights to be seamlessly integrated into the anatomy of your pergola.