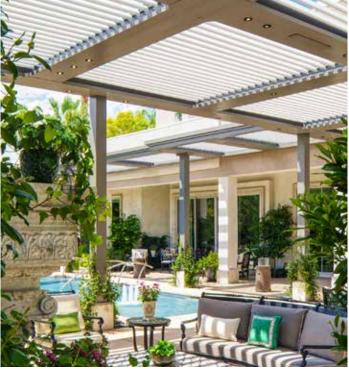

#### Angled Out

Angled louvers provide cool shade and air flow without blocking your blue sky view.

We listened to our customers' feedback and challenged our design team to do what no other louvered structure can do: give you full sky. The Pergola X Slide gives you the ability to open the space above you while maintaining the versatility of the Pivot. By combining these two features, the Slide has totally revolutionized the way we view outdoor living. Now, the sky's the limit.

We can design a Pergola X Slide in larger spaces, where a full sky view can provide an impressive visual and eliminate the barrier between you and a beautiful day... or night. With the push of a button, simply slide one pivot zone above another to open up your space. Then, when you're ready, close the Slide and return it to the full functionality of a Pergola X Pivot 6.

That driving-with-the-sun-roof-open feeling, now for your patio.

Pivot 6 Slide System / 13