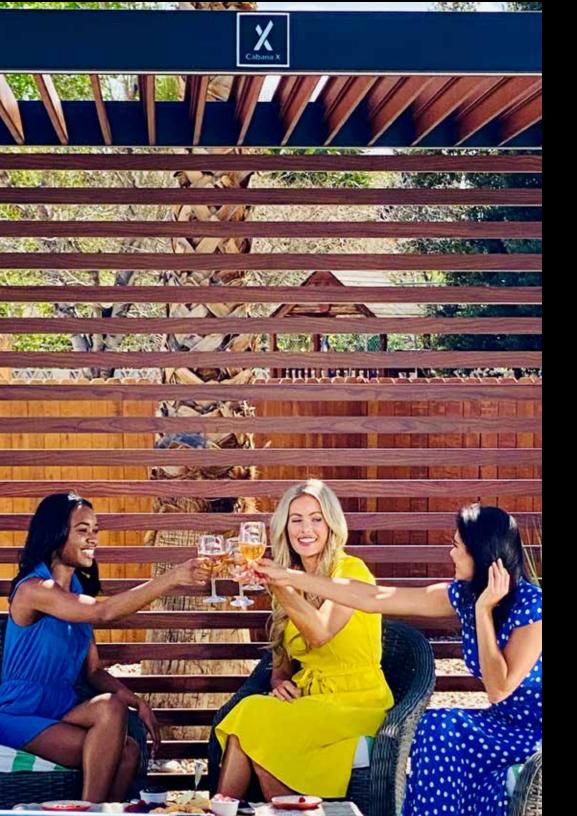

# Cabana X

The latest product developed by StruXure, Cabana X, is a result of StruXure's relentless commitment to innovation and opportunity.

Cabana X is a fully customizable furniture product that can be assembled in just a few short hours and transported to go wherever life takes you.

#### Accessible Price

Cabana X provides all of the StruXure shade technology at a lower price point, opening up even more opportunities.

#### **Quick Assembly**

The Cabana X can be ordered, delivered, and assembled in a matter of days, making it the perfect shade solution for the spontaneous backyard overhaul.

#### **Custom Options**

In this case, one size may fit all but that's not the end of the story. Choose from several different finishes and get yours with or without lights + tech.

Learn more at www.cabanax.com