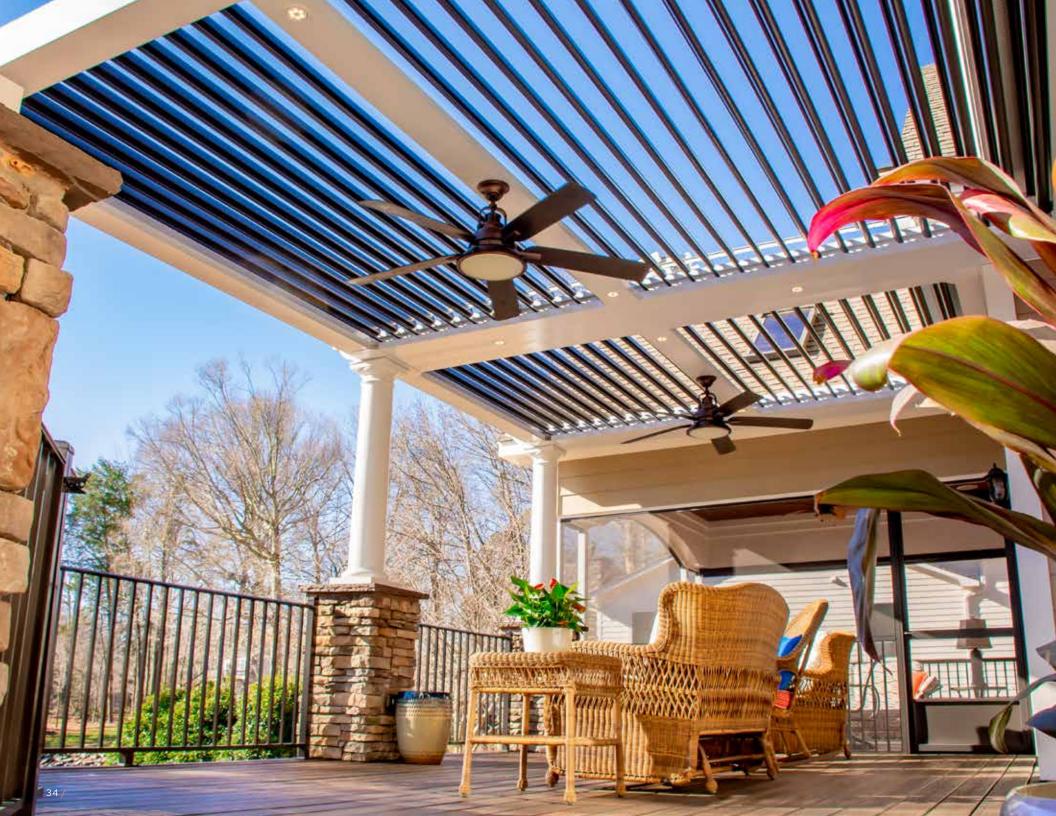

## Pivot 6

The award-winning pivot design is changing how we live outdoors with a full 170° range of motion.

### Range of Motion

Pergola X gives you the power to control the way sun and rain affect your outdoor living space.

We designed the Pergola X to create shade in any space, regardless of position of the sun. Our quiet linear drive system is smooth and efficient in moving the louvers from zero to 170° for manual operation and 140° for motorized. This range of motion provides complete control over both light and weather in your outdoor environment, so your plans can stay as flexible as our systems.

Your perfectly-angled louvers allow for excellent airflow, creating a cool, comfortable outdoor space, where it's possible to enjoy both the feel of the shade and the beauty of a clear blue sky. We like to think of it as the best of both worlds.